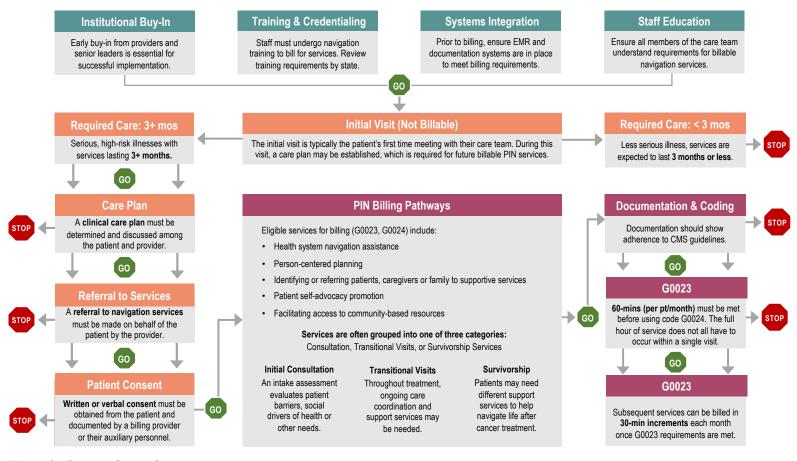

### **Pre-billing Readiness**

- CMS Payment for Principal Illness Navigation: How Do I Credential My Navigators? (JONS)
- State-Based Requirements for CHWs (ASTHO)
- Guide to Certification Preparation
  OPN-CG (AONN+)

## **Eligibility**

- Care Management Services and Patient Navigation Services: A Comparison (ASCO)
- Health-Related Social Needs FAQ (CMS)
- Breaking Down Principal Illness
   Navigation Services (ACCC)

#### Billing Implementation

- CPT Assistant for CPT Coding Guidance (AMA)
- Patient Navigation Barriers and Outcomes Tool (GW Cancer Center)
- Implementing the New Reimbursement Codes Webinar Series (ACCC)