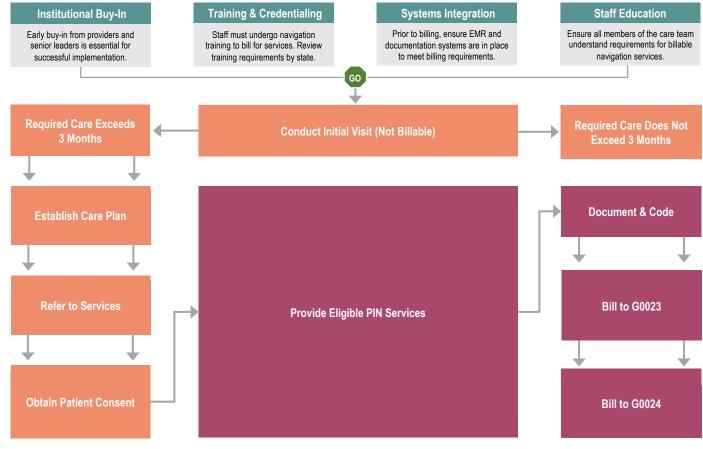

### **Pre-billing Readiness**

- CMS Payment for Principal Illness Navigation: How Do I Credential My Navigators? (JONS)
- State-Based Requirements for CHWs (ASTHO)
- Guide to Certification Preparation
  OPN-CG (AONN+)

## **Eligibility**

- Care Management Services and Patient Navigation Services: A Comparison (ASCO)
- Health-Related Social Needs FAQ (CMS)
- Breaking Down Principal Illness
   Navigation Services (ACCC)

#### Billing Implementation

- CPT Assistant for CPT Coding Guidance (AMA)
- Patient Navigation Barriers and Outcomes Tool (GW Cancer Center)
- Implementing the New Reimbursement Codes Webinar Series (ACCC)