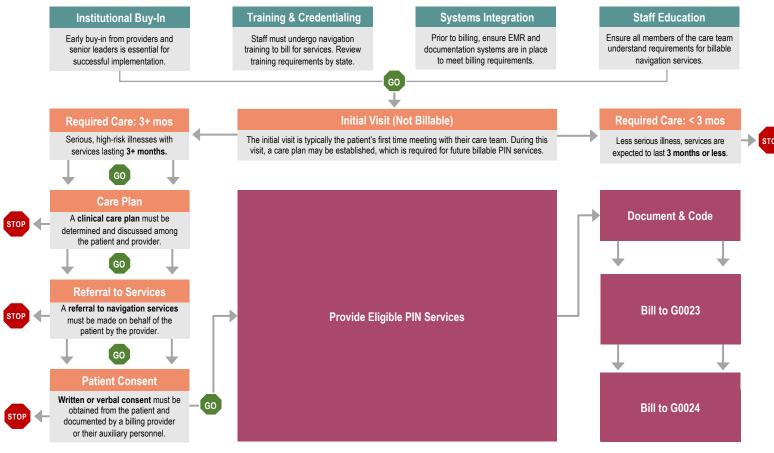

### **Pre-billing Readiness**

- CMS Payment for Principal Illness Navigation: How Do I Credential My Navigators? (JONS)
- State-Based Requirements for CHWs (ASTHO)
- Guide to Certification Preparation
  OPN-CG (AONN+)

## **Eligibility**

- Care Management Services and Patient Navigation Services: A Comparison (ASCO)
- Health-Related Social Needs FAQ (CMS)
- Breaking Down Principal Illness
   Navigation Services (ACCC)

#### Billing Implementation

- CPT Assistant for CPT Coding Guidance (AMA)
- Patient Navigation Barriers and Outcomes Tool (GW Cancer Center)
- Implementing the New Reimbursement Codes Webinar Series (ACCC)