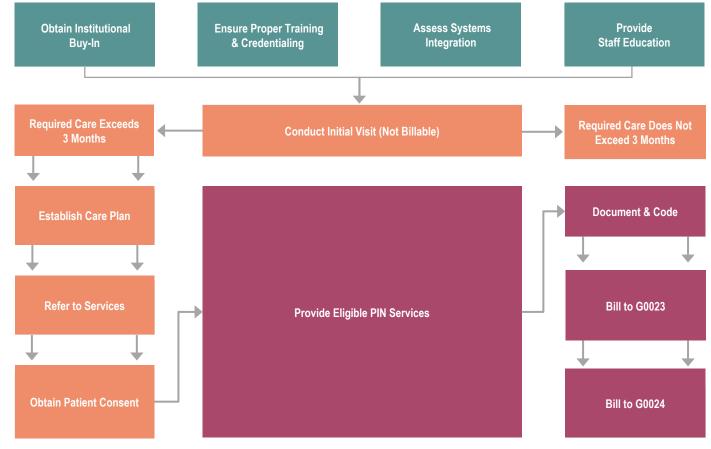

### **Pre-billing Readiness**

- CMS Payment for Principal Illness Navigation: How Do I Credential My Navigators? (JONS)
- State-Based Requirements for CHWs (ASTHO)
- Guide to Certification Preparation
  OPN-CG (AONN+)

## **Eligibility**

- Care Management Services and Patient Navigation Services: A Comparison (ASCO)
- Health-Related Social Needs FAQ (CMS)
- Breaking Down Principal Illness
   Navigation Services (ACCC)

#### Billing Implementation

- CPT Assistant for CPT Coding Guidance (AMA)
- Patient Navigation Barriers and Outcomes Tool (GW Cancer Center)
- Implementing the New Reimbursement Codes Webinar Series (ACCC)